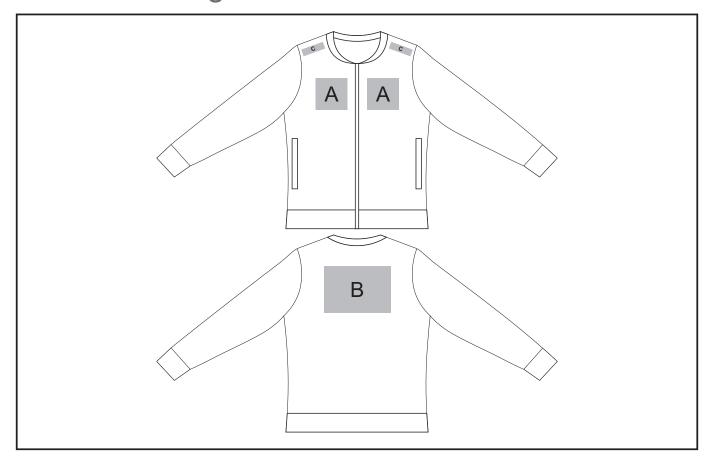

### **Need to know:**

- Includes 1-Position Digital Transfer (setup fee applies)
- **DTC/EMB** inclusive Parameters: Left/Right Chest or Back = 100mm x 100mm
- Please note Pos C will be branded +/- 20mm from the top seam

## **Branding Options:**

#### **Position A**

- 1. Embroidery (EMB) 9 colours Size: 100mm diameter
- 2. Digital Transfer Clothing (DTC) Full colour Size: 100mm wide x 100mm high

#### **Position C**

1. Digital Transfer Clothing (DTC) - Full Colour Size: 70mm wide x 20mm high

### **Position B**

- 1. Embroidery (EMB) 9 colours Size: 100mm wide x 100mm high
- 2. Digital Transfer Clothing (DTC) Full colour Size: 210mm wide x 148mm high